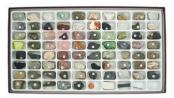

## **Description:**

- Basic unit of 75 rocks and minerals demonstrates major rock-forming minerals.
- Unit includes 75 specimens.
- **Size:** 1-1/4" x 3/4?
- Edition specimens are 3" x 3".
- Scale of hardness and recognized physical properties.
- a streak plate, magnet magnifier and compartmented container.