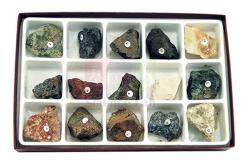

## **Description:**

The term "ore" is used in connection with a rock or mineral mass when it contains enough of an element or compound to make it economically feasible to mine.

15 specimens of the more important ores are included.