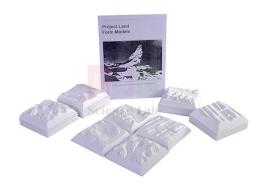

## **Description:**

- Small unpainted 3-D models (4 3/4" x 4 3/4") make great classroom projects.
- Includes lesson plan and 10 sets of 4 models.

## Set of four includes landforms:

- Volcanoes
- Glaciers
- Faulting
- Folding

Contact Science Lab for your Educational School Science Lab Equipments. We are best school lab equipment suppliers, lab equipment suppliers near me, laboratory equipment manufacturers in india, scientific equipment manufacturing company, educational equipments for science labs, educational lab equipment manufacturers in india.