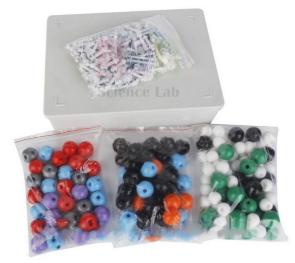

## **Product Name :**

Atom Molecular Models Set

## **Description :**

Material: PP (atom), LDPE (connecting key), ABS (packing box)
Basic colors for atoms: White, red, black, grey, light blue. (also offer customized colors.)
Teaching instrument such as molecular models, crystal models
Basic colors for connect chain: White, purple, grey, light blue. (also offer customized colors.)
A full range of molecular models with domestic standard and international standard.

This is a brand Science Lab Export and excellent molecular model set. It can be easily build molecular models for aliphatic and aromatic hydrocarbons, alcohols, aldehydes, ketones, carboxylic acids, esters, ethers, amines, amides, halogen compounds, sugars, fats, amino acids, alkaloids and representative of most other families of organic compounds. Science Lab Export, Your molecular model set will bring to life such concepts as stereoisomerism and conformational analysis, and help you relate the physical and chemical properties of compounds to their molecular structures.