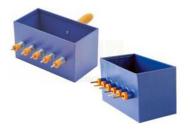

## **Description :**

• The apparatus consists of six metal rods, one each of copper, iron, lead, aluminium, steel and zinc of fixed horizontally through holed rubber bungs inside a sheet metal.

## Size:

- 150x90x100mm,
- 150x3mmhaving six.
- Holes on one side.
- Plastic Handle.
- Wooden Handle

Contact Science Lab for your Educational School Science Lab Equipments. We are best scientific laboratory equipments manufacturer, scientific laboratory equipments supplier, technical educational equipment exporter, technical educational equipment manufacturer, technical educational equipment supplier, technical educational equipments exporter.