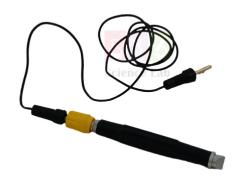

## **Description:**

Jockey with Insulated Handle
For Wheatstone Bridge and Potentiometer work.

Overall length: 100 mm. Insulated handle with plated brass contact and 4 mm plug terminal.

Contact Science Lab for your Educational School Science Lab Equipments. We are best educational equipment manufacturers india, educational equipments, educational equipments exporter, educational equipments exporters, educational equipments for science labs, educational lab equipment export.