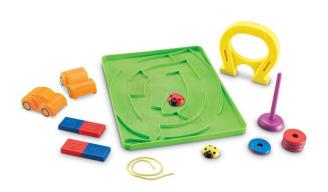

## Includes:

2 magnetic bugs, 2 bar magnets, 4 ring magnets, horseshoe magnet, magnetic post, 2 snap-on cars, tray with maze, string, and 10 double-sided Activity Cards.

Comprehensive activity guide with reproducible materials is also included.