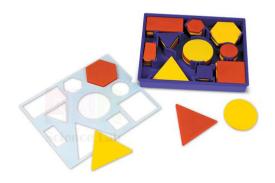

## **Description:**

Set comes in a convenient storage tray with shape sorter that can be used for tracing. Science Lab Export teach shapes, sorting, patterns, size and counting with these durable plastic blocks.

Sixty-piece set includes five shapes, two sizes, two thicknesses and three colors.

Contact Science Lab for your Educational School Science Lab Equipments. We are best educational lab equipments exporter, educational lab equipments manufacturers, educational lab equipments supplier, educational lab export, educational lab exporter