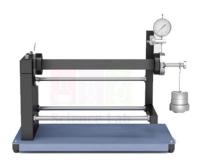

## **Specifications:**

Material: Stainless Steel
Weight set: 100 gm to 1 kg
Horizontal arm: 75 cm
Vertical arm: 20 cm
Display: Analog

• Frequency: 50 Hz

- L type shape with horizontal graduated horizontal arm 75cm and vertical arm of 20cm.
- With a spring balance of 10 kg capacity to make the horizontal leg horizontal under any load.
- Complete with one sliding slotted set weight set 100gm to 1 kg.