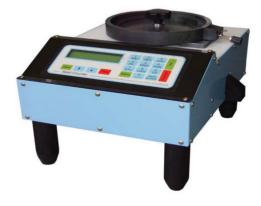

## **Description :**

This equipment offers more exact and effective results which results in fast and accurate counting of seeds.

Science Lab Export offers a variety of Agricultural Equipments including Seed Counter which is a micro chip based advanced electronic seed counter which Science Lab Export offers exact programmed seed tallying just at the press of a button.

An adjustable knob is provided to ensure that the seed moves in a single row.

Slow start & slow stop are provided for better accuracy.

Membrane Keyboard

Count maximum upto 999999 seeds in Lot

Micro controller based