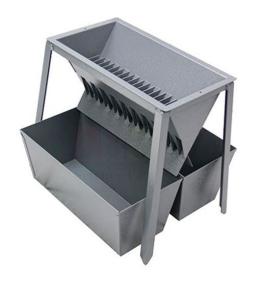

## **Description:**

The chutes of the Riffle are steep enough to allow rapid flowing of the Materials.

The unit offered are supplied in a range of sizes from 7 mm to 75 mm.

It consists of a sheet metal box mounted on Legs and fitted with a series of chutes of equal width which discharge the material alternatively in Opposite Directions into separate pans.