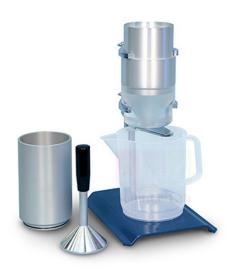

## **Description:**

Efflux index (flow coefficient of fine aggregates) apparatus consist of two funnels with different opening, cylindrical hopper, metal stand with a shutter and metal container.

Efflux Index (Flow Coefficient of Fine Aggregates) apparatus is used to obtain information about the shape and the angularity of grains of fine aggregates.

The flow coefficient of an aggregate is the time, expressed in seconds, for a specified volume of aggregate to flow through a given opening, under specified conditions using a standard apparatus.

Weight Capacity: 5 Kg