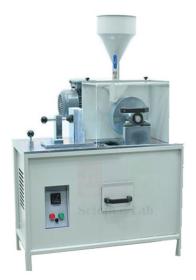

## **Product Name :**

Product Code :

Wide Wheel Abrasion Testing Machine

SLE/AG/05

## **Description :**

The machine is equipped with a digital counter which stops the machine at the end of a preset number of revolutions.

The abrasion wheel is 70 mm thick and rotates at a speed of 75 rpm. Abrasion Testing Machineis designed for determining the resistance to abrasion/wear of natural stones and concreteproducts used for paving.

| Dimensions      | 620x670x1350 mm |
|-----------------|-----------------|
| Weigh (approx.) | 130 kg          |
| Power           | 370 W           |

Contact Science Lab for your Educational School Science Lab Equipments. We are best scientific lab equipments manufacturers, scientific laboratory equipments manufacturer, technical educational equipment manufacturer, technical lab equipments manufacturers, tvet lab equipment manufacturers, vocational training lab equipments exporter.