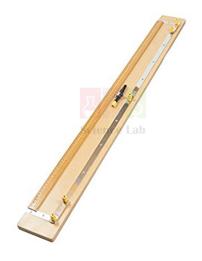

## **Description:**

This Wheatstone bridge has broad, heavily plated brass strips mounted on a polished hardwood base. The 24 SWG constantan wire is stretched along the top of a metre scale in mm and cm. Terminals with 4 mm sockets are provided. Supplied with jockey.

**Technical Specification:** 

**Dimensions:** 1130 x 80 x 50 mm

Contact ScienceLab for your Educational School Science Lab Equipments. We are best school science lab equipments suppliers in india, school science lab instruments, school science lab instruments exporter, school science lab instruments manufacturer, school scientific equipments, science educational equipment.