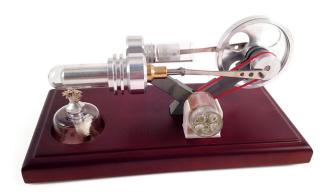

## **Product Name:**

**Product Code:** 

Stirling Engine with Alcohol Burner

**SLE/H/15** 

## **Description:**

The Stirling engine uses an external heat source to create a temperature difference that produces energy.

Observe firsthand the conversion of heat into mechanical and electrical energy.

Quality construction means this model will last through many uses.

Moving the pistons and a flywheel so the engine runs.

Easily see all working parts of the engine.

No assembly required. Includes instructions.

Base dimensions: 3-1/2 x 7"

Height to the top of engine: 3-1/4"

Contact Science Lab for your Educational School Science Lab Equipments. We are best scientific lab equipments manufacturers, scientific laboratory equipments manufacturer, technical educational equipment manufacturer, technical lab equipments manufacturers, tvet lab equipment manufacturers, vocational training lab equipments exporter.