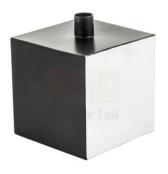

Email: sales@scilabexport.com Phone: +91-7082934803

**Product Name:** 

**Product Code:** 

Leslie's Cube SLE/H/06

## **Description:**

Dimensions: 4 x 4".

Needed but not included: water, thermometer, and light source.

Measure thermal radiation properties as a function of temperature, color, and surface texture.

Contact Science Lab for your Educational School Science Lab Equipments. We are best school lab equipment supplier, school lab equipments, school lab equipments export, school lab equipments exporter, school lab equipments manufacturers, school lab equipments manufacturers in india.