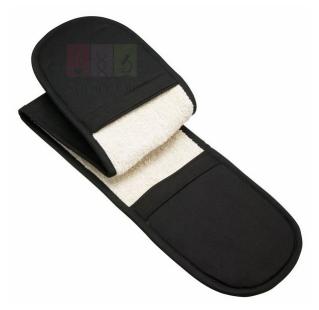

## **Description :**

These textiles are made from heavy duty cotton.

All items feature beige toweling and embroidered.

The insulated oven gloves have steam barriers for added protection and the pockets on the double oven glove are generously 51cm apart.