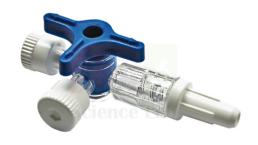

## **Description:**

The tap has two female and one male Luer connectors and is designed so that two connectors are in communication at any given position of the valve lever.

Contact Science Lab for your Educational School Science Lab Equipments. We are best science educational equipments, science educational instruments, science lab equipments manufacturer, science laboratory instruments exporter, scientific educational equipments, scientific educational lab equipment.