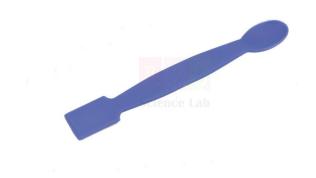

Email: sales@scilabexport.com Phone: +91-7082934803

**Product Name:** 

**Product Code:** 

Spatula, Polypropylene

SLE/P/44

## **Description:**

Material: Polypropylene

Color: Blue

Chemical resistant

Polypropylene spatula with a spoon on one end and a flat, knife-edged face on the other end.

Length: 150mm

Pack of 20.

Contact Science Lab for your Educational School Science Lab Equipments. We are best scientific laboratory equipments manufacturer, scientific laboratory equipments supplier, technical educational equipment exporter, technical educational equipment manufacturer, technical educational equipments exporter.