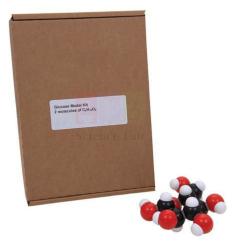

## **Product Name :**

Molecular Model Kit, Glucose

## **Description :**

Excellent quality models produced from precision engineered moulds and materials.

Each kit comes in a durable storage case with compartments for segregation of parts.

These 'original' models have been used by thousands of students worldwide and are renowned for their ease of use.

The joining pieces are carefully designed to ensure models are firmly constructed so they can be passed around during the lesson without fear of falling apart.

Website: https://www.scilabexport.com, Email: sales@scilabexport.com