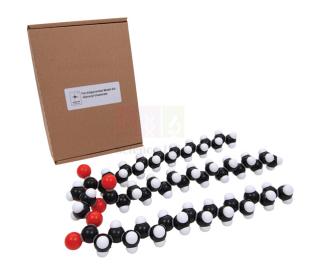

## **Product Name:**

**Product Code:** 

Molecular Model Kit, Fat (Glyceryl Tristearate)

SLE/Mo/12

## **Description:**

Glyceryl Tristearate Fat Model

Excellent quality models produced from precision engineered moulds and materials.

These 'original' models have been used by thousands of students worldwide and are renowned for their ease of use.

Each kit comes in a durable storage case with compartments for segregation of parts.

The joining pieces are carefully designed to ensure models are firmly constructed so they can be passed around during the lesson without fear of falling apart.