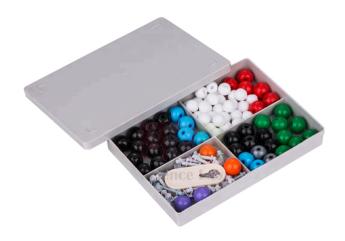

Email: sales@scilabexport.com Phone: +91-7082934803

**Product Name:** 

**Product Code:** 

Molecular Model Set with 76 Plastic Spheres

SLE/Mo/05

## **Description:**

This set allows models of most organic molecules and crystal structure models to be made as well as usual inorganic molecular models.

Science Lab Export Ball-and-Spoke Molecular Model Set with 76 plastic spheres,102 plastic connecting rods. Balls are 23mm in diameter, except for the 30 hydrogen models which are 17mm.

Includes a durable storage case.

Contact Science Lab for your Educational School Science Lab Equipments. We are best engineering educational equipments, high school science lab equipment manufacturers, lab equipment exporters, lab equipments manufactruers, lab instruments manufactruers, mathematics lab equipments manufacturers.