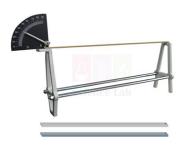

## **Description:**

- Demonstrates the linear expansion of solids.
- The pointer moves along a scale reading 0 to 90.
- The expansion bar is fixed to one upright and rests beneath a friction pointer on the other upright.
- Comprising two cast-metal uprights linked by a pair of parallel plated metal support rods and supporting an expansion bar at the top.